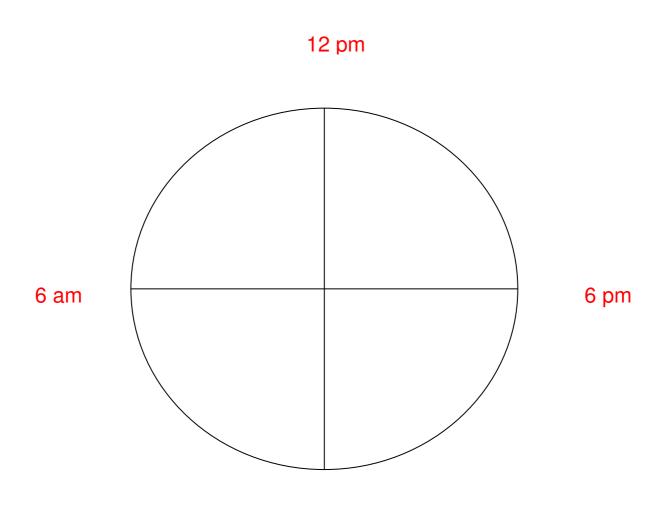

#### **Group Activity**

- 1. Draw a 24-hour clock on a flipchart for a given member of the household.
- 2. Write on the clock the key activities carried out, including transport activities.
- 3. Estimate how much time is spent on each activity.
- 4. Prepare to present your findings to the plenary.

# A day in the life of.....

### 24 Hour Clock

12 am