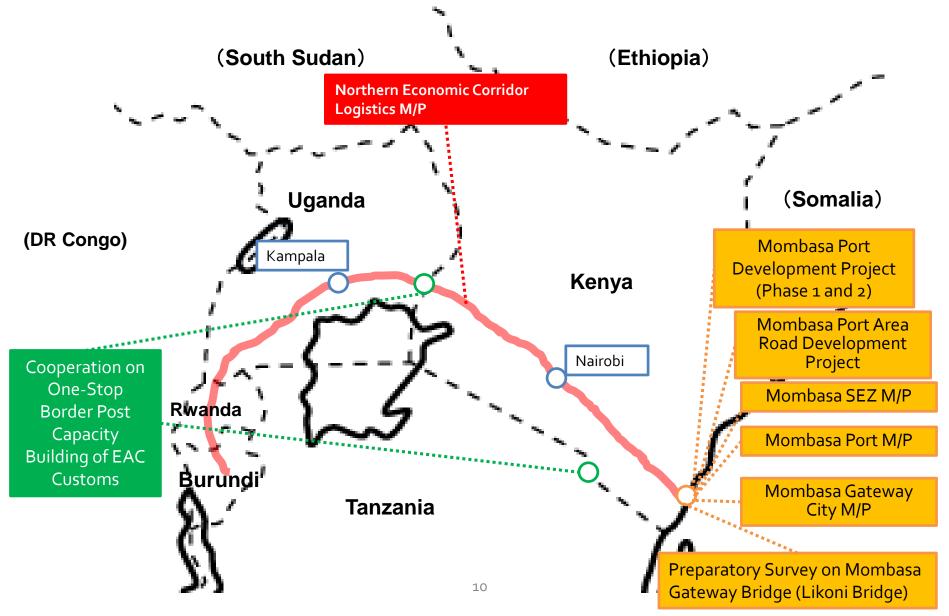

#### JICA's Commitment to Development of Mombasa

<u>Mombasa Port Development Project(Loan)</u> L/A signed in November, 2007, Loan Amount 26,711 mil. JPY <u>Mombasa Port Development Phase 2(Loan)</u> L/A signed in March, 2015, Loan Amount 32,116 mil. JPY

Mombasa Port Area Road Development Project (Loan) L/A singed in June, 2012, Loan Amount 27,691 mil. JPY

Master Plan for Development of Mombasa Special Economic Zone January 2014 ~ August 2015

Comprehensive Development Master Plan for Mombasa Gate City March 2015 ~ March 2017

Mombasa Port Master Plan April, 2014~Nov, 2015

Mombasa Gateway Bridge Construction Preparatory Survey (F/S) (Planned) February 2016~early 2017 (not in the map)

### 3-(2). One Stop Border Post (OSBP)

#### **14 OSBP Supported by JICA**

| Border                                      | Type of<br>Support                          | Progress                                                                                                                                                                              |                                                                                      |
|---------------------------------------------|---------------------------------------------|---------------------------------------------------------------------------------------------------------------------------------------------------------------------------------------|--------------------------------------------------------------------------------------|
| Namanga<br>(Kenya - Tanzania)               | Yen Loan for<br>the building,<br>road (AfDB | The construction of OSBP building in<br>Tanzania side was completed, while<br>Kenyan side is still under construction.                                                                | Western Sahar<br>Western Sahar<br>Dascal<br>Seneration<br>Guine<br>Rissau<br>Liberia |
| Kazungula<br>(Zambia – Botswana)            | Yen Loan                                    | MOU was signed in March 2012                                                                                                                                                          |                                                                                      |
| Chirundu<br>(Zambia – Zimbabwe)             | Grant for the<br>building and<br>TA         | OSBP is fully under operation                                                                                                                                                         |                                                                                      |
| Rusumo<br>(Rwanda - Tanzania)               | Grant for the<br>building and<br>TA         | Hand-over of facility was made in<br>January 2015                                                                                                                                     |                                                                                      |
| Cinkanse<br>(Burkina Faso - Togo)           | ТА                                          | Operational framework for OSBP is under preparation                                                                                                                                   |                                                                                      |
| Malaba<br>(Uganda – Kenya)                  | ТА                                          | Technical cooperation (OSBP guidelines,<br>JBS, Customs training etc.) by Project<br>on Capacity Development for<br>International Trade Facilitation in the<br>Eastern African Region |                                                                                      |
| Taveta / Holili<br>(Kenya - Tanzania)       | ТА                                          |                                                                                                                                                                                       |                                                                                      |
| Lungalunga / Horohoro<br>(Kenya - Tanzania) | ТА                                          |                                                                                                                                                                                       | [                                                                                    |
| Isebania / Sirari<br>(Kenya – Tanzania)     | ТА                                          |                                                                                                                                                                                       | + Cons                                                                               |
| Busia<br>(Uganda - Kenya)                   | ТА                                          |                                                                                                                                                                                       | Cons<br>Tech                                                                         |
| Mutukula<br>(Uganda - Tanzania)             | TA                                          |                                                                                                                                                                                       |                                                                                      |
| Nemba<br>(Burundi – Rwanda)                 | ТА                                          |                                                                                                                                                                                       |                                                                                      |
| Gatuna / Katuna<br>(Uganda - Rwanda)        | ТА                                          |                                                                                                                                                                                       |                                                                                      |
| Mamuno / Kalahari<br>(Namibia – Botswana)   | ТА                                          | 6<br>Support activities have been completed                                                                                                                                           |                                                                                      |

#### 3-(3). Northern Economic Corridor Logistics Master Plan