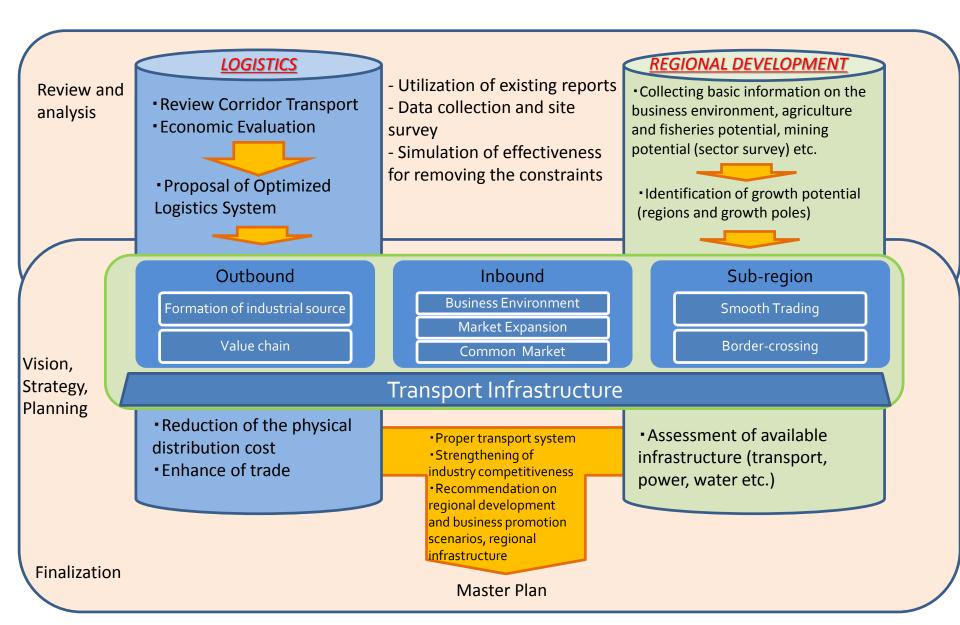

#### 3-(3). Northern Economic Corridor Logistics Master Plan

#### **Objective:**

To formulate a Master Plan on Logistics for Northern Economic Corridor, along with integrated regional development strategy consistent with sub-regional development plans and national development plans.

#### Target Year:

• 2030

#### **M/P Formulation Schedule:**

Interim Report: Feb 2016 Final Report: September 2016. Stakeholder meetings, involving civil societies and private sector, to be organized