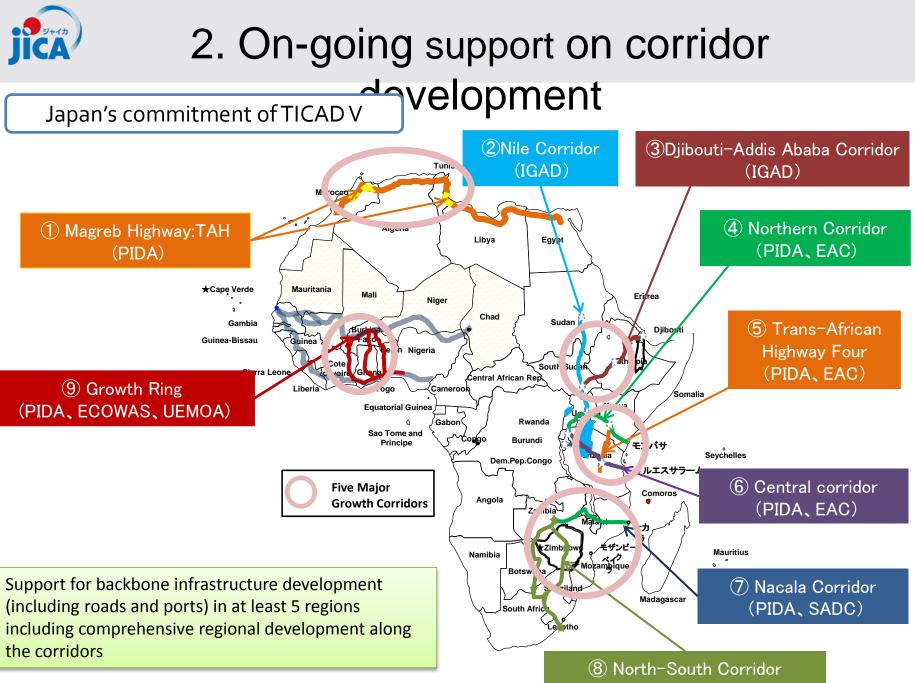

## 1. Japan's commitment on corridor development

Tokyo International Conference on Africa Development (TICAD) V Yokohama Action Plan 2013-2017

- 'There is a need to increase intra-regional trade by developing growth corridors and supply chains'
- 'Transport corridors linking major production and consumption center and providing connectivity among major cities would facilitate trade, especially for landlocked countries'
- 'Development of backbone infrastructure, especially region-wide transportation corridor, is necessary for economic development and promotion of the private sector involvement...'

(PIDA、SADC)