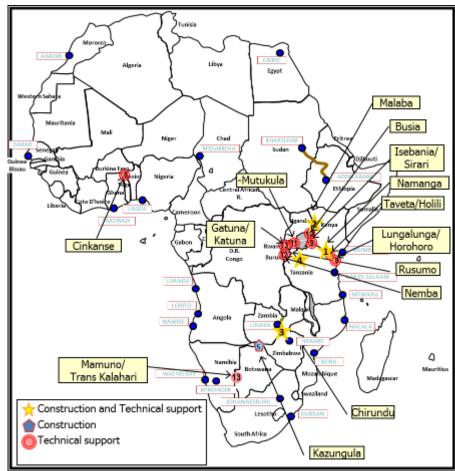

### 3-(2). One Stop Border Post (OSBP)

#### **14 OSBP Supported by JICA**

| Border                                      | Type of<br>Support                          | Progress                                                                                                                                                                              |                                                                                      |
|---------------------------------------------|---------------------------------------------|---------------------------------------------------------------------------------------------------------------------------------------------------------------------------------------|--------------------------------------------------------------------------------------|
| Namanga<br>(Kenya - Tanzania)               | Yen Loan for<br>the building,<br>road (AfDB | The construction of OSBP building in<br>Tanzania side was completed, while<br>Kenyan side is still under construction.                                                                | Western Sahar<br>Western Sahar<br>Dascal<br>Seneration<br>Guine<br>Rissau<br>Liberia |
| Kazungula<br>(Zambia – Botswana)            | Yen Loan                                    | MOU was signed in March 2012                                                                                                                                                          |                                                                                      |
| Chirundu<br>(Zambia – Zimbabwe)             | Grant for the<br>building and<br>TA         | OSBP is fully under operation                                                                                                                                                         |                                                                                      |
| Rusumo<br>(Rwanda - Tanzania)               | Grant for the<br>building and<br>TA         | Hand-over of facility was made in<br>January 2015                                                                                                                                     |                                                                                      |
| Cinkanse<br>(Burkina Faso - Togo)           | ТА                                          | Operational framework for OSBP is under preparation                                                                                                                                   |                                                                                      |
| Malaba<br>(Uganda – Kenya)                  | ТА                                          | Technical cooperation (OSBP guidelines,<br>JBS, Customs training etc.) by Project<br>on Capacity Development for<br>International Trade Facilitation in the<br>Eastern African Region |                                                                                      |
| Taveta / Holili<br>(Kenya - Tanzania)       | ТА                                          |                                                                                                                                                                                       |                                                                                      |
| Lungalunga / Horohoro<br>(Kenya - Tanzania) | ТА                                          |                                                                                                                                                                                       | [                                                                                    |
| Isebania / Sirari<br>(Kenya – Tanzania)     | ТА                                          |                                                                                                                                                                                       | + Cons                                                                               |
| Busia<br>(Uganda - Kenya)                   | ТА                                          |                                                                                                                                                                                       | Cons<br>Tech                                                                         |
| Mutukula<br>(Uganda - Tanzania)             | TA                                          |                                                                                                                                                                                       |                                                                                      |
| Nemba<br>(Burundi – Rwanda)                 | ТА                                          |                                                                                                                                                                                       |                                                                                      |
| Gatuna / Katuna<br>(Uganda - Rwanda)        | ТА                                          |                                                                                                                                                                                       |                                                                                      |
| Mamuno / Kalahari<br>(Namibia – Botswana)   | ТА                                          | 6<br>Support activities have been completed                                                                                                                                           |                                                                                      |