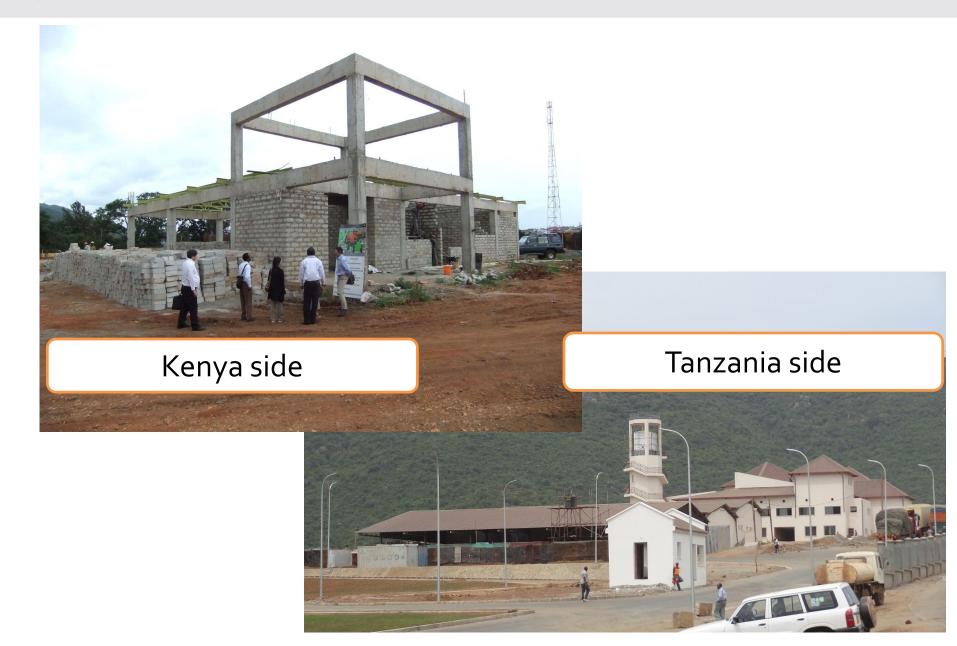

#### **14 OSBP Supported by JICA**

| Border                                      | Type of<br>Support                          | Progress                                                                                                                                                                              |                                                                                      |
|---------------------------------------------|---------------------------------------------|---------------------------------------------------------------------------------------------------------------------------------------------------------------------------------------|--------------------------------------------------------------------------------------|
| Namanga<br>(Kenya - Tanzania)               | Yen Loan for<br>the building,<br>road (AfDB | The construction of OSBP building in<br>Tanzania side was completed, while<br>Kenyan side is still under construction.                                                                | Western Sahar<br>Western Sahar<br>Dascal<br>Seneration<br>Guine<br>Rissau<br>Liberia |
| Kazungula<br>(Zambia – Botswana)            | Yen Loan                                    | MOU was signed in March 2012                                                                                                                                                          |                                                                                      |
| Chirundu<br>(Zambia – Zimbabwe)             | Grant for the<br>building and<br>TA         | OSBP is fully under operation                                                                                                                                                         |                                                                                      |
| Rusumo<br>(Rwanda - Tanzania)               | Grant for the<br>building and<br>TA         | Hand-over of facility was made in<br>January 2015                                                                                                                                     |                                                                                      |
| Cinkanse<br>(Burkina Faso - Togo)           | ТА                                          | Operational framework for OSBP is under preparation                                                                                                                                   |                                                                                      |
| Malaba<br>(Uganda – Kenya)                  | ТА                                          | Technical cooperation (OSBP guidelines,<br>JBS, Customs training etc.) by Project<br>on Capacity Development for<br>International Trade Facilitation in the<br>Eastern African Region |                                                                                      |
| Taveta / Holili<br>(Kenya - Tanzania)       | ТА                                          |                                                                                                                                                                                       |                                                                                      |
| Lungalunga / Horohoro<br>(Kenya - Tanzania) | ТА                                          |                                                                                                                                                                                       | [                                                                                    |
| Isebania / Sirari<br>(Kenya – Tanzania)     | ТА                                          |                                                                                                                                                                                       | + Cons                                                                               |
| Busia<br>(Uganda - Kenya)                   | ТА                                          |                                                                                                                                                                                       | Cons<br>Tech                                                                         |
| Mutukula<br>(Uganda - Tanzania)             | TA                                          |                                                                                                                                                                                       |                                                                                      |
| Nemba<br>(Burundi – Rwanda)                 | ТА                                          |                                                                                                                                                                                       |                                                                                      |
| Gatuna / Katuna<br>(Uganda - Rwanda)        | ТА                                          |                                                                                                                                                                                       |                                                                                      |
| Mamuno / Kalahari<br>(Namibia – Botswana)   | ТА                                          | 6<br>Support activities have been completed                                                                                                                                           |                                                                                      |