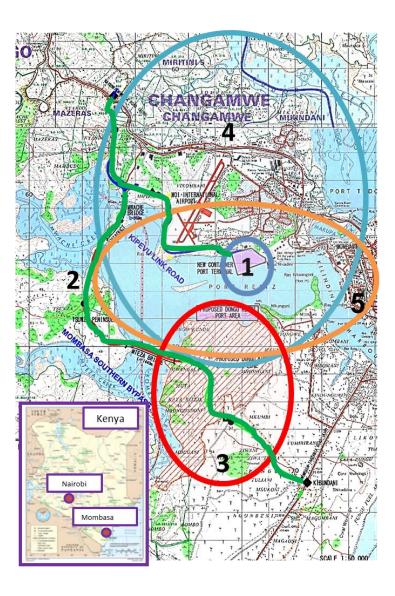

#### 3-(1). On-going/planned PJs in Mombasa

1

2

3

4

5

6

#### JICA's Commitment to Development of Mombasa

<u>Mombasa Port Development Project(Loan)</u> L/A signed in November, 2007, Loan Amount 26,711 mil. JPY <u>Mombasa Port Development Phase 2(Loan)</u> L/A signed in March, 2015, Loan Amount 32,116 mil. JPY

Mombasa Port Area Road Development Project (Loan) L/A singed in June, 2012, Loan Amount 27,691 mil. JPY

Master Plan for Development of Mombasa Special Economic Zone January 2014 ~ August 2015

Comprehensive Development Master Plan for Mombasa Gate City March 2015 ~ March 2017

Mombasa Port Master Plan April, 2014~Nov, 2015

Mombasa Gateway Bridge Construction Preparatory Survey (F/S) (Planned) February 2016~early 2017 (not in the map)

#### 3-(1). On-going/planned PJs in Mombasa