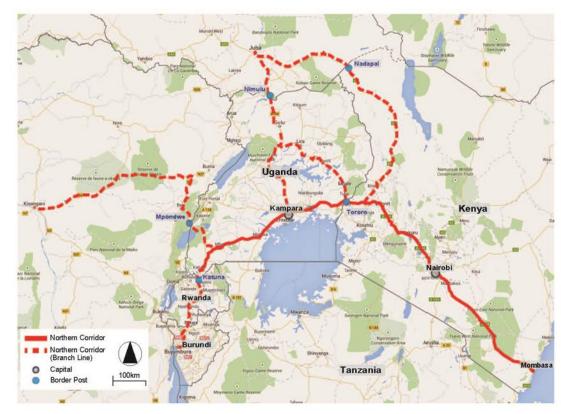

#### 3-(1). On-going/planned PJs in Mombasa

1

2

3

4

5

6

#### JICA's Commitment to Development of Mombasa

<u>Mombasa Port Development Project(Loan)</u> L/A signed in November, 2007, Loan Amount 26,711 mil. JPY <u>Mombasa Port Development Phase 2(Loan)</u> L/A signed in March, 2015, Loan Amount 32,116 mil. JPY

Mombasa Port Area Road Development Project (Loan) L/A singed in June, 2012, Loan Amount 27,691 mil. JPY

Master Plan for Development of Mombasa Special Economic Zone January 2014 ~ August 2015

Comprehensive Development Master Plan for Mombasa Gate City March 2015 ~ March 2017

Mombasa Port Master Plan April, 2014~Nov, 2015

Mombasa Gateway Bridge Construction Preparatory Survey (F/S) (Planned) February 2016~early 2017 (not in the map)

#### 3-(1). On-going/planned PJs in Mombasa